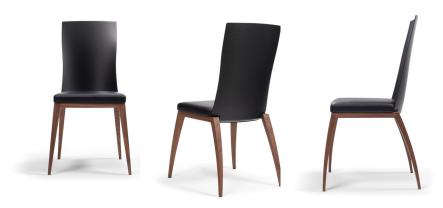

FIBRA CHAIR # 3291: chair for dining room, living room and office.

Fibra is a modern chair, displaying essential lines and design. It combines the lightness of its volumes with the resistance and flexibility of carbon fiber.

An uncommon, but highly scenographic combination of materials gives shape to this clear-line product.

**FEATURES:** 

FINISHINGS AND FABRIC

SIZE: 45 x49 xh 95cm

BASE FRAME: The frame of this design chair is manufactured in canaletto walnut wood, in natural mat finishing, to better enhance the grain of this precious essence.

BACK: 100% Carbon - shell made of different layers of carbon fiber, with grammages ranging from 200 gr/m² to 600 gr/m². Autoclave lamination, obtained through vacuum-sealed tecnique. Prepreg in different weaves, from twill to one-directional, paired and design to achieve stiffness and flexibility in the key points;

SEAT: flame retardant padding, cover in leather or fabric. Available in c.o.m. CANALETTO WALNUT - mat natural finishing OPTIONAL BACK FINISHING (external backrest) BACKREST COLOR OPTIONS : as per samples- RAL palette