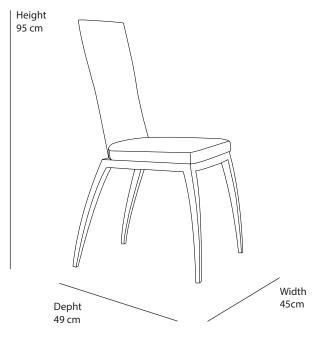

An uncommon, but highly scenographic combination of materials gives shape to this clear-line product.

**FEATURES:** 

FINISHINGS AND FABRIC

SIZE: 45 x49 xh 95cm

BASE FRAME: The frame of this design chair is manufactured in canaletto walnut wood, in natural mat finishing, to better enhance the grain of this precious essence.