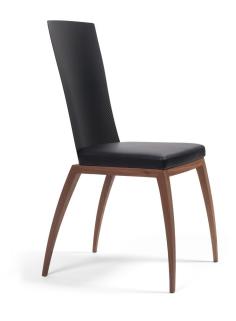

FIBRA CHAIR # 3291: chair for dining room, living room and office.

Fibra is a modern chair, displaying essential lines and design. It combines the lightness of its volumes with the resistance and flexibility of carbon fiber.

An uncommon, but highly scenographic combination of materials gives shape to this clear-line product.

**FEATURES:** 

FINISHINGS AND FABRIC

SIZE: 45 x49 xh 95cm

BASE FRAME: The frame of this design chair is manufactured in canaletto walnut wood, in natural mat finishing, to better enhance the grain of this precious essence.

BACK: 100% Carbon - shell made of different layers of carbon fiber, with grammages ranging from 200 gr/m² to 600 gr/m². Autoclave lamination, obtained through vacuum-sealed tecnique. Prepreg in different weaves, from twill to one-directional, paired and design to achieve stiffness and flexibility in the key points;

SEAT: flame retardant padding, cover in leather or fabric. Available in c.o.m. CANALETTO WALNUT - mat natural finishing OPTIONAL BACK FINISHING (external backrest) BACKREST COLOR OPTIONS : as per samples- RAL palette