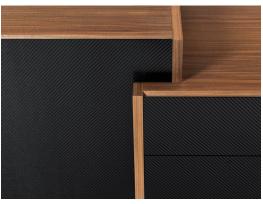

The frame of this design sideboard is in Canaletto walnut, presented in a natural finishing which enhances the peculiar beauty of this wood. Its doors and drawer faces, by contrast, are entirely made of carbon fiber.

Its flat, linear, uninterrupted surface is made possible by the installation of cantilever closures, which allow doors and drawer not to be fitted with knobs.