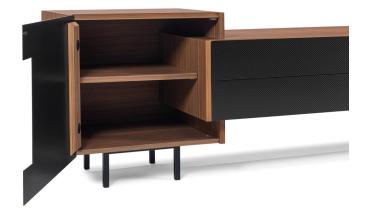

The frame of this design sideboard is in Canaletto walnut, presented in a natural finishing which enhances the peculiar beauty of this wood. Its doors and drawer faces, by contrast, are entirely made of carbon fiber.

Its flat, linear, uninterrupted surface is made possible by the installation of cantilever closures, which allow doors and drawer not to be fitted with knobs.