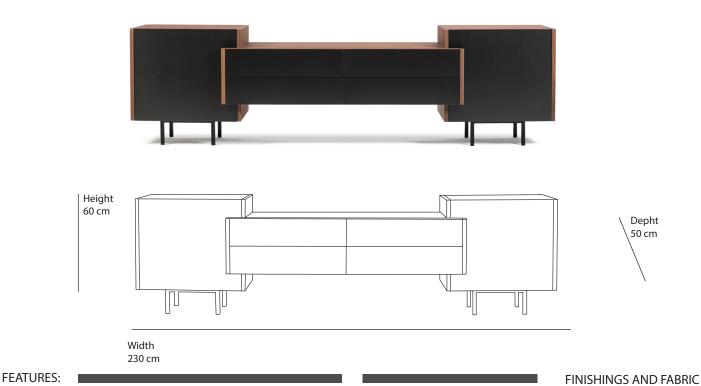

## LINEARE CABINET # 3292: Sideboard design in Canaletto walnut and carbon fiber

"Lineare" is a modern sideboard, characterized by clean lines and designed to best furnish your living or dining room.

SIZE: 3292 - 230 x 50 xh 65 cm

CANALETTO WALNUT - mat natural finishing

DOORS: 100% Carbon Fiber

Lineare is perfectly suitable for a modern room. Its design is made impacting by the intersection of different volumes, held by thin feet.

Its flat, linear, uninterrupted surface is made possible by the installation of cantilever closures, which allow doors and drawer not to be fitted with knobs.